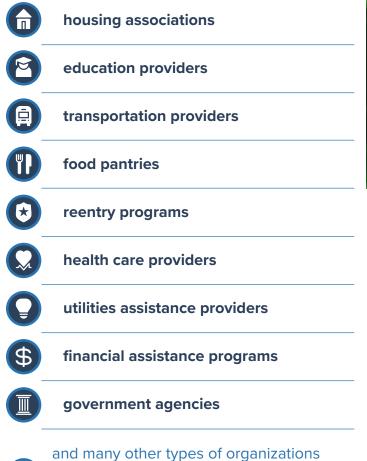

## Join a network of:

and many other types of organizations focused on improving health outcomes in your community.