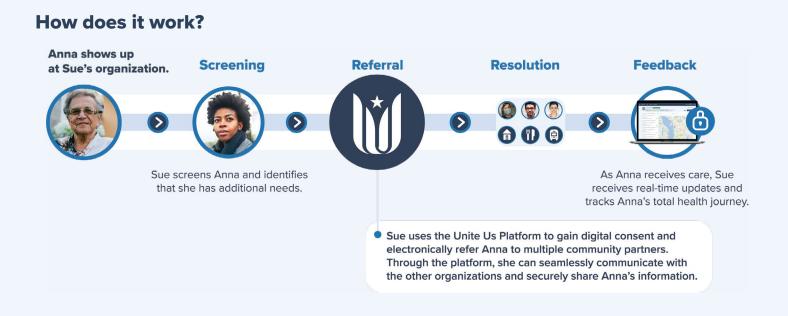

# We connect health and social care.

Connect Oregon is a coordinated care network of health and social service organizations. Partners in the network are connected through Unite Us' shared technology platform, which enables them to send and receive electronic referrals, address people's social needs, and improve health across communities.

### Network partners can:

Easily **refer and connect** your clients to local resources.

**Increase efficiency and capacity** with secure, smarter referrals.

Measure the impact of your organization and the services you deliver.

Improve your clients' wellbeing through access to a **variety of services.** 

**Track outcomes** of all referrals and services delivered to your clients.

Identify gaps in needs to proactively address barriers to care and increase health equity.